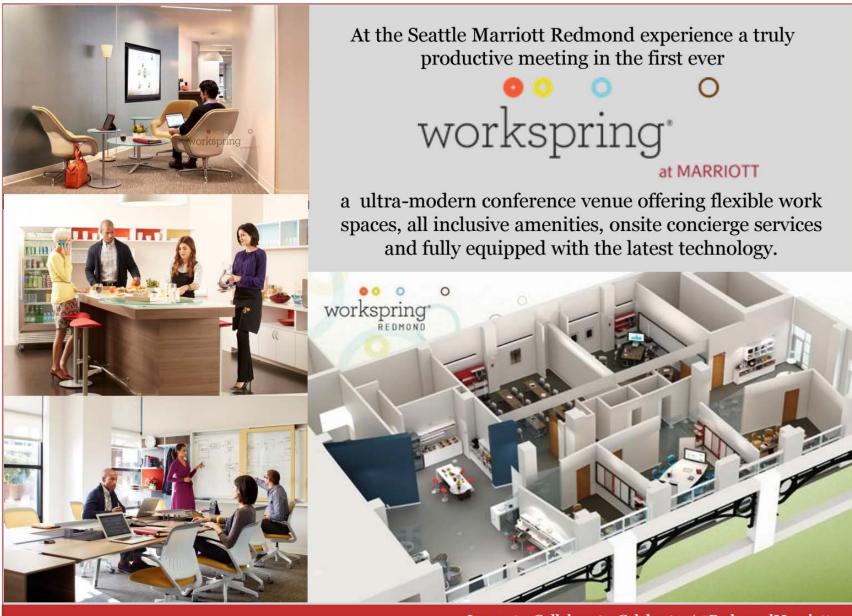

### Workspring - partnership with Steelcase

Innovate. Collaborate. Celebrate. | #RedmondMarriott