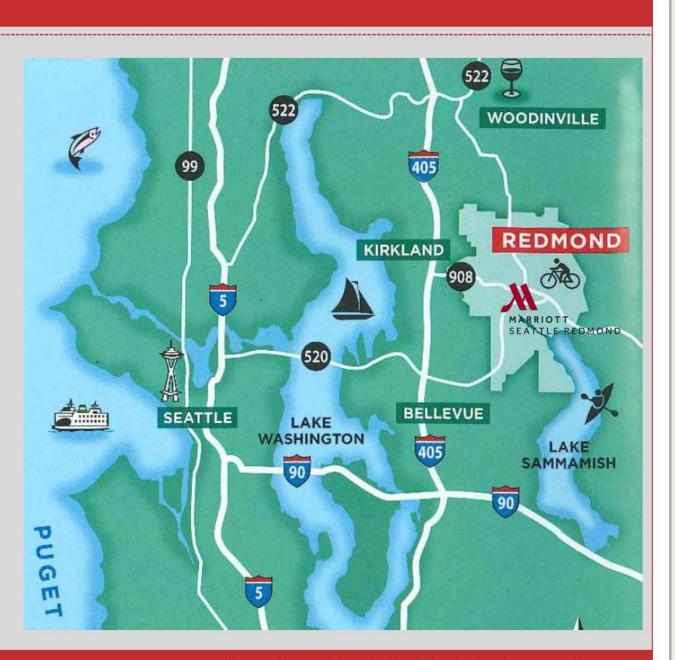

#### MARRIOTT SEATTLE REDMOND

- Seattle Metropolitan Area
- 16 miles east of Seattle
- 7 miles east of Bellevue
- 24 miles northeast of Seattle-Tacoma International Airport

Innovate. Collaborate. Celebrate. | #RedmondMarriott